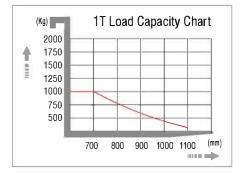

|      | Character                                                                           |       |           |                       |
|------|-------------------------------------------------------------------------------------|-------|-----------|-----------------------|
| 1.01 | Manufacturer                                                                        |       |           | HELI                  |
| 1.02 | Model                                                                               |       |           | OPL10-S               |
|      | Drive mode                                                                          |       |           | Electric (battery)    |
| 1.04 | Driving mode                                                                        |       |           | Stand-on              |
| 1.05 | Load capacity                                                                       | Q     | kg        | 1000                  |
| 1.06 | Load center distance                                                                | С     | mm        | 600                   |
| 1.07 | Track                                                                               | Υ     | mm        | 1300                  |
|      | Tyre                                                                                |       |           |                       |
| 2.01 | Tyre type                                                                           |       |           | Polyurethane          |
| 2.02 | Wheels number, Front/rear(X=driven wheels)                                          |       |           | 1x/2                  |
| 2.03 | Track Width,rear                                                                    | b11   | mm        | 700                   |
|      | Wheel size, front                                                                   |       | mm        | φ250×80               |
| 2.05 | Wheel size, rear                                                                    |       | mm        | φ128×73               |
|      | Dimension                                                                           |       | · · · · · | ·                     |
| 3.01 | Height, mast lowered                                                                | h1    | mm        | 1300                  |
|      | Lift height of platform                                                             | h3    | mm        | 1200                  |
|      | Height, mast extended                                                               | h4    | mm        | 2360                  |
|      | Height, fork lift                                                                   | h15   | mm        | 800                   |
|      | Height, fork lowered                                                                | h13   | mm        | 70                    |
|      | Overall length                                                                      | l1    | mm        | 2790                  |
|      | Length to shank of forks                                                            | l2    | mm        | 1720                  |
|      | Overall width                                                                       | b1    | mm        | 812                   |
|      | Fork size                                                                           | s/e/l | mm        | 35×100×1070           |
|      | Width across forks                                                                  | b5    | mm        | 200-750               |
|      | Underground clearance at center of wheel base                                       | m2    | mm        | 35                    |
|      | Aisle width with pallet 1000x1200 (1200 refers to the pallet width across the fork) | Ast   | mm        | 3157                  |
|      | Aisle width with pallet 800x1200 (800 refers to the pallet width along the fork )   | Ast   | mm        | 3178                  |
|      | Turning radius                                                                      | Wa    | mm        | 1535                  |
| ,    | Performance                                                                         |       |           |                       |
| 4.01 | Travelling speed,laden/unladen                                                      |       | km/h      | 7.7/7.8               |
|      | Lifting speed,laden/unladen                                                         |       | m/s       | 0.1/0.15              |
|      | Lowering speed,laden/unladen                                                        |       | m/s       | 0.07/0.08             |
|      | Gradeability,laden/unladen                                                          |       | %         | 8/15                  |
|      | Electrical configuration                                                            |       |           | ,                     |
| 5.01 | Drive moter power                                                                   |       | kw        | 1.5                   |
|      | Lifting moter power                                                                 |       | kw        | 2.2                   |
|      | Battery capacity                                                                    |       | V/Ah      | 24/450                |
|      | Battery dimensions I/w/h                                                            |       | mm        | 654x305x705           |
|      | Controller                                                                          |       |           | CURTIS                |
|      | Brake                                                                               |       |           | Electromagnetic brake |
|      | Weight                                                                              |       |           |                       |
| 5.01 | Total weight (with battery)                                                         |       | kg        | 1650                  |
|      | Axle load, front/rear axle, laden                                                   |       | kg        | 944/706               |
|      | Axle load, front/rear axle, unladen                                                 |       | kg        | 500/2150              |