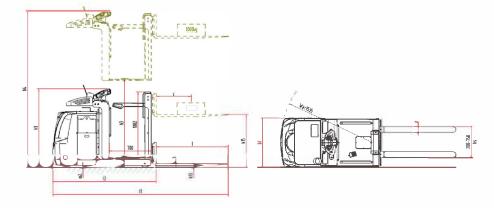

|      | Character                                                                           |       |           |                       |
|------|-------------------------------------------------------------------------------------|-------|-----------|-----------------------|
| 1.01 | Manufacturer                                                                        |       |           | HELI                  |
| 1.02 | Model                                                                               |       |           | OPL10-S               |
|      | Drive mode                                                                          |       |           | Electric (battery)    |
| 1.04 | Driving mode                                                                        |       |           | Stand-on              |
| 1.05 | Load capacity                                                                       | Q     | kg        | 1000                  |
| 1.06 | Load center distance                                                                | С     | mm        | 600                   |
| 1.07 | Track                                                                               | Υ     | mm        | 1300                  |
|      | Tyre                                                                                |       |           |                       |
| 2.01 | Tyre type                                                                           |       |           | Polyurethane          |
| 2.02 | Wheels number, Front/rear(X=driven wheels)                                          |       |           | 1x/2                  |
| 2.03 | Track Width,rear                                                                    | b11   | mm        | 700                   |
|      | Wheel size, front                                                                   |       | mm        | φ250×80               |
| 2.05 | Wheel size, rear                                                                    |       | mm        | φ128×73               |
|      | Dimension                                                                           |       | · · · · · | ·                     |
| 3.01 | Height, mast lowered                                                                | h1    | mm        | 1300                  |
|      | Lift height of platform                                                             | h3    | mm        | 1200                  |
|      | Height, mast extended                                                               | h4    | mm        | 2360                  |
|      | Height, fork lift                                                                   | h15   | mm        | 800                   |
|      | Height, fork lowered                                                                | h13   | mm        | 70                    |
|      | Overall length                                                                      | l1    | mm        | 2790                  |
|      | Length to shank of forks                                                            | l2    | mm        | 1720                  |
|      | Overall width                                                                       | b1    | mm        | 812                   |
|      | Fork size                                                                           | s/e/l | mm        | 35×100×1070           |
|      | Width across forks                                                                  | b5    | mm        | 200-750               |
|      | Underground clearance at center of wheel base                                       | m2    | mm        | 35                    |
|      | Aisle width with pallet 1000x1200 (1200 refers to the pallet width across the fork) | Ast   | mm        | 3157                  |
|      | Aisle width with pallet 800x1200 (800 refers to the pallet width along the fork )   | Ast   | mm        | 3178                  |
|      | Turning radius                                                                      | Wa    | mm        | 1535                  |
| ,    | Performance                                                                         |       |           |                       |
| 4.01 | Travelling speed,laden/unladen                                                      |       | km/h      | 7.7/7.8               |
|      | Lifting speed,laden/unladen                                                         |       | m/s       | 0.1/0.15              |
|      | Lowering speed,laden/unladen                                                        |       | m/s       | 0.07/0.08             |
|      | Gradeability,laden/unladen                                                          |       | %         | 8/15                  |
|      | Electrical configuration                                                            |       |           | ,                     |
| 5.01 | Drive moter power                                                                   |       | kw        | 1.5                   |
|      | Lifting moter power                                                                 |       | kw        | 2.2                   |
|      | Battery capacity                                                                    |       | V/Ah      | 24/450                |
|      | Battery dimensions I/w/h                                                            |       | mm        | 654x305x705           |
|      | Controller                                                                          |       |           | CURTIS                |
|      | Brake                                                                               |       |           | Electromagnetic brake |
|      | Weight                                                                              |       |           |                       |
| 5.01 | Total weight (with battery)                                                         |       | kg        | 1650                  |
|      | Axle load, front/rear axle, laden                                                   |       | kg        | 944/706               |
|      | Axle load, front/rear axle, unladen                                                 |       | kg        | 500/2150              |